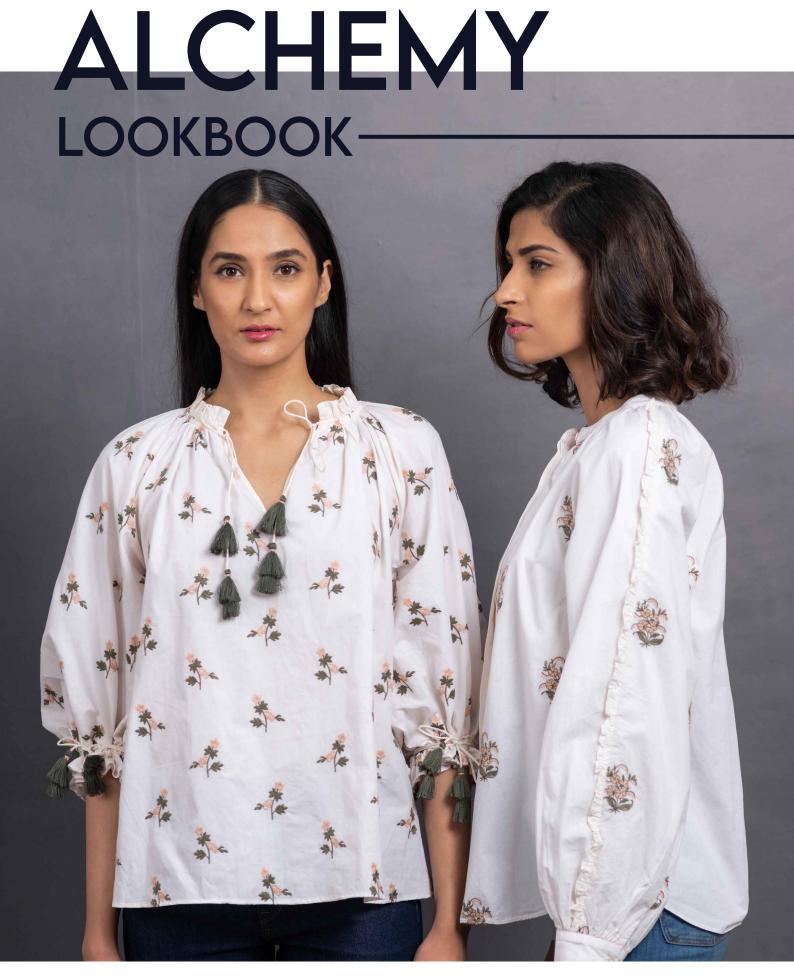

# TIED TASSELS\_

Floral embroidered peasant blouse with string details Composition - 100% organic cotton poplin In house embroidery concept

FLORAL HAZE

Lace dresses with embroidered yoke.

Composition - cotton / nylon lace