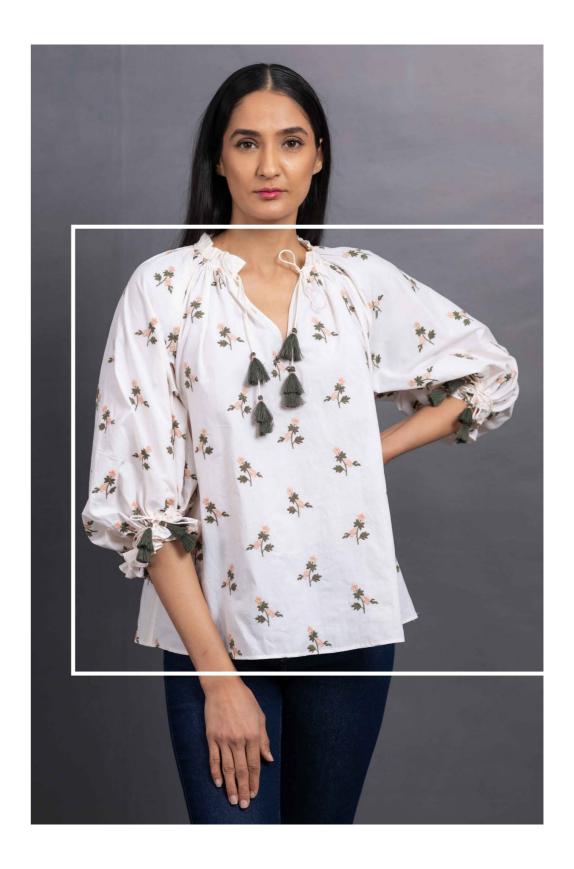

# TIED TASSELS\_

Floral embroidered peasant blouse with string details Composition - 100% organic cotton poplin In house embroidery concept

FLORAL HAZE

Lace dresses with embroidered yoke.

Composition - cotton / nylon lace

In house embroidery concept