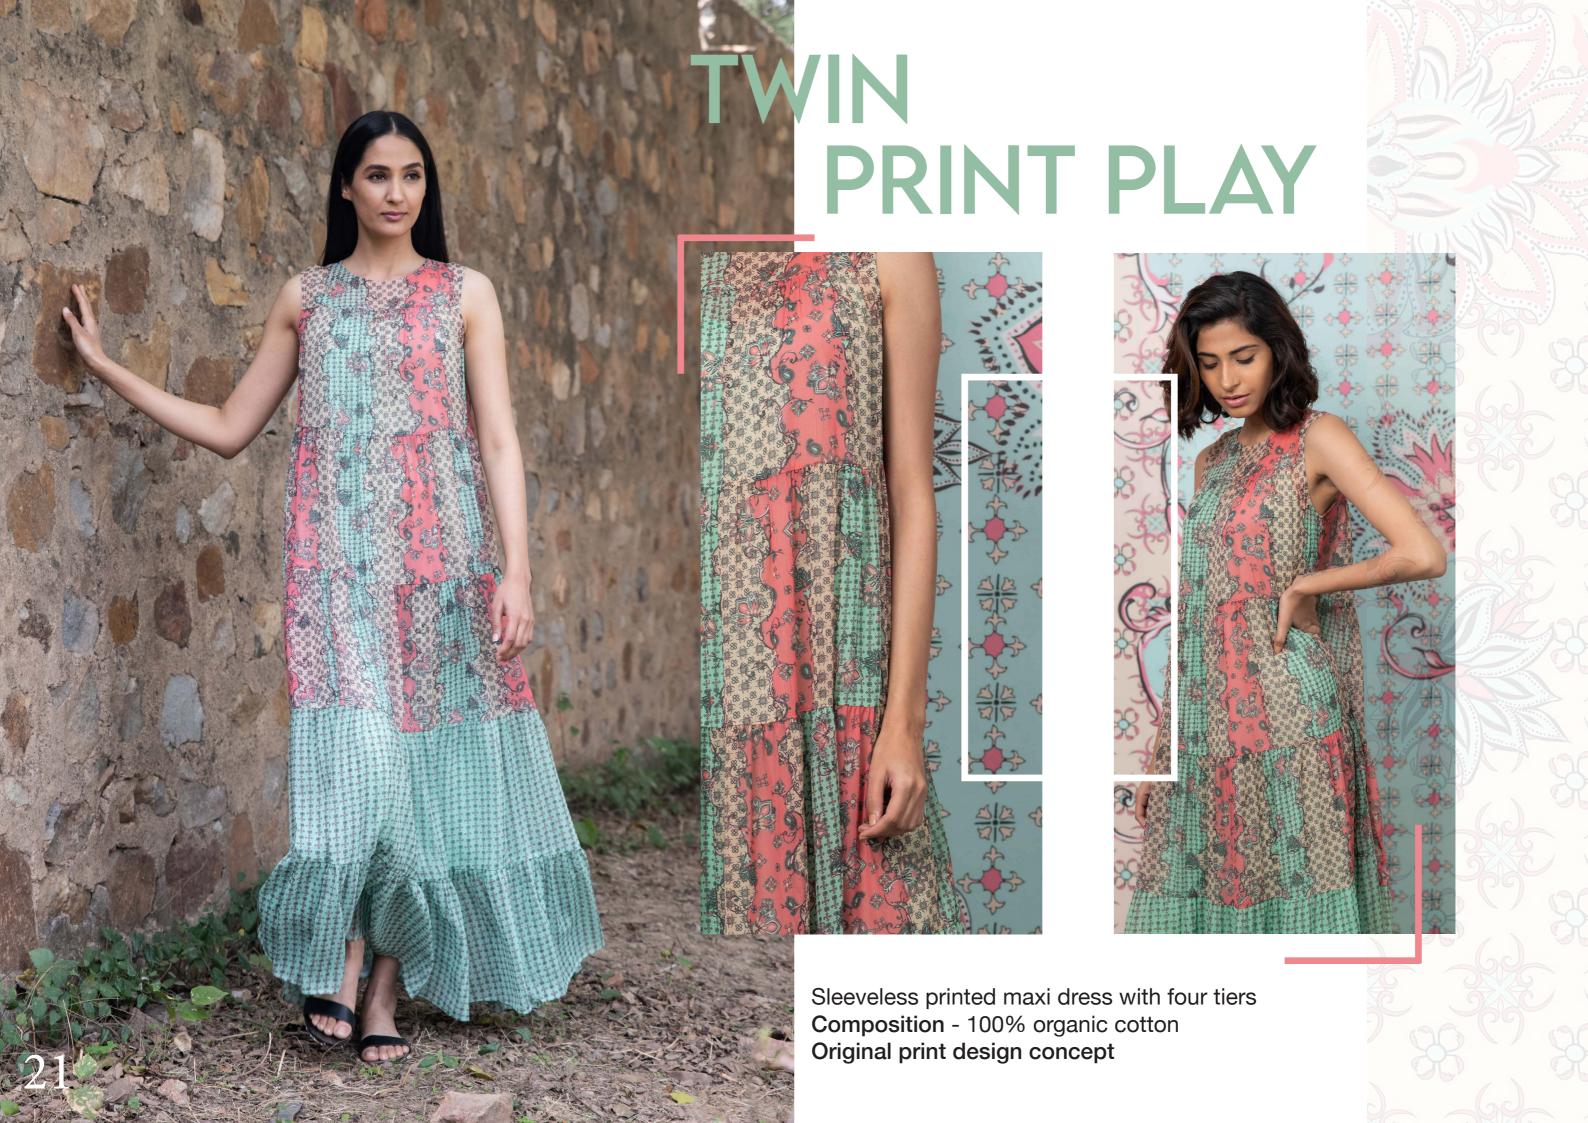

Leopard print raglan sleeve blouse Composition - 100% Organic cotton Original print concept

# LOUD LEO









Embroidered lace blouse Composition - Cotton nylon blend In house embroidery concept





Poplin top with voluminous sleeves Composition - 100% organic cotton



Embroidered peasant blouse with neck tie detail and volume sleeve Composition - 100% organic cotton poplin In house embroidery concept

## ETHNI M B R







## FEMININE



V shape flounce top Composition - 100% organic cotton poplin ANIMAL PRINT

Printed shirt with placement yoke detail

Composition- 100% Eco-Vero Viscose

Original print design concept













Gathered round neck blouse with an embroidered belt.

Composition - 100% organic cotton

Shadow stripe dobby









Embroidered cutwork detail blouse with flounce Composition - 100% organic cotton poplin In house embroidery concept





# FLORAL





Embroidered poplin shirt with band collar and flounce sleeve detail

Composition - 100% organic cotton

Original print design concept







# TIED TASSELS\_





Floral embroidered peasant blouse with string details Composition - 100% organic cotton poplin In house embroidery concept









FLORAL HAZE

Lace dresses with embroidered yoke.

Composition - cotton / nylon lace

In house embroidery concept



## PAINTED





Printed jacket with belt Composition - 100% Recycled polyester Original print design concept





Embroidered short dress
Composition - 100% Organic Cotton
In house embroidery concept





Surplice neckline maxi dress

Composition - 100