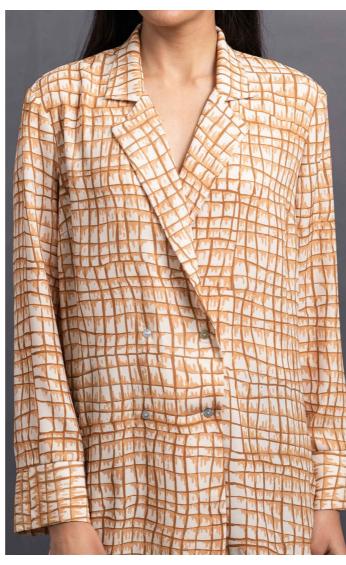

## PAINTED

Printed jacket with belt Composition - 100% Recycled polyester Original print design concept

Embroidered short dress
Composition - 100% Organic Cotton
In house embroidery concept

Surplice neckline maxi dress