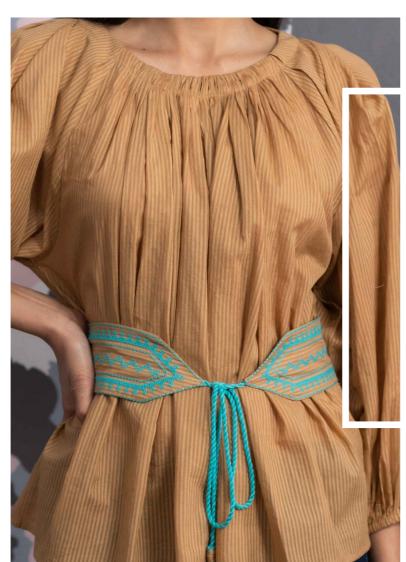

## FEMININE

V shape flounce top Composition - 100% organic cotton poplin ANIMAL PRINT

Printed shirt with placement yoke detail

Composition- 100% Eco-Vero Viscose

Original print design concept

Gathered round neck blouse with an embroidered belt.

Composition - 100% organic cotton

Shadow stripe dobby

Embroidered cutwork detail blouse with flounce Composition - 100% organic cotton poplin In house embroidery concept