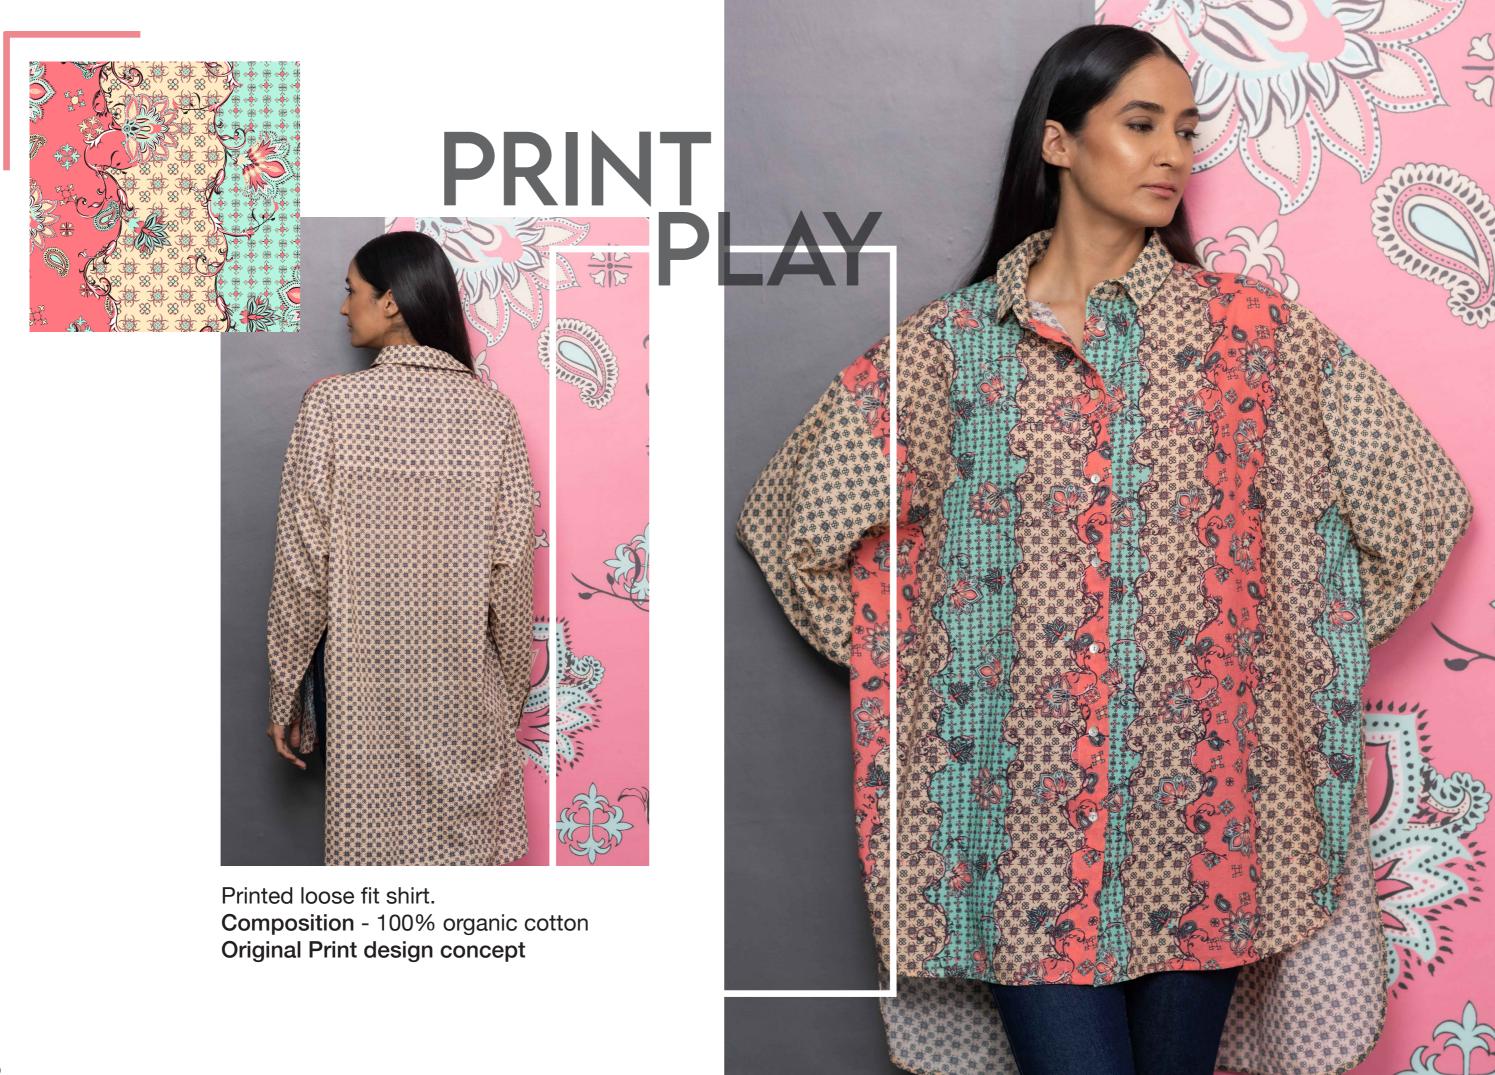

## FEMININE

V shape flounce top Composition - 100% organic cotton poplin ANIMAL PRINT

Printed shirt with placement yoke detail

Composition- 100% Eco-Vero Viscose

Original print design concept

Gathered round neck blouse with an embroidered belt.

Composition - 100% organic cotton

Shadow stripe dobby

Embroidered cutwork detail blouse with flounce Composition - 100% organic cotton poplin In house embroidery concept