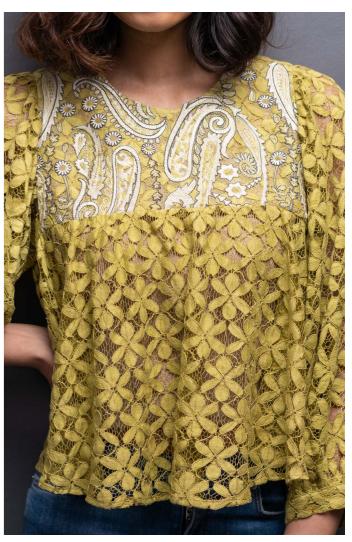

# LOUD LEO

Embroidered lace blouse Composition - Cotton nylon blend In house embroidery concept

Poplin top with voluminous sleeves Composition - 100% organic cotton

Embroidered peasant blouse with neck tie detail and volume sleeve Composition - 100% organic cotton poplin In house embroidery concept