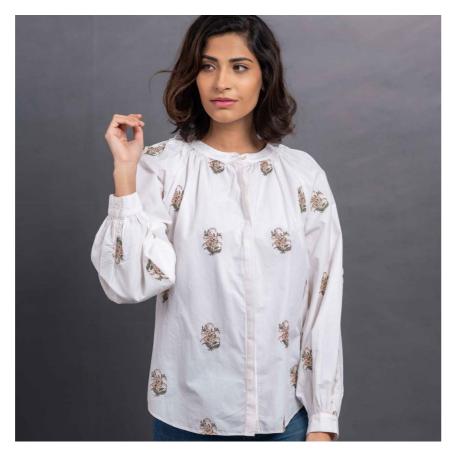

# TIED TASSELS\_

Floral embroidered peasant blouse with string details Composition - 100% organic cotton poplin In house embroidery concept

FLORAL HAZE

Lace dresses with embroidered yoke.

Composition - cotton / nylon lace