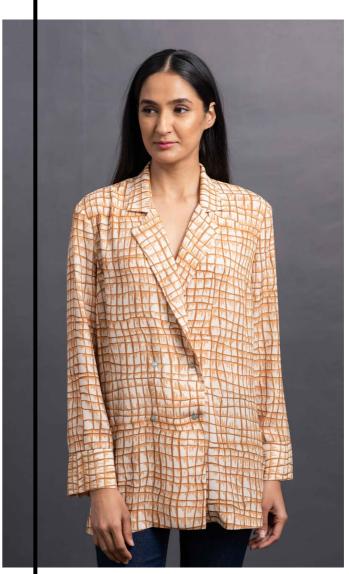

## PAINTED

Printed jacket with belt Composition - 100% Recycled polyester Original print design concept

Embroidered short dress
Composition - 100% Organic Cotton
In house embroidery concept

Surplice neckline maxi dress