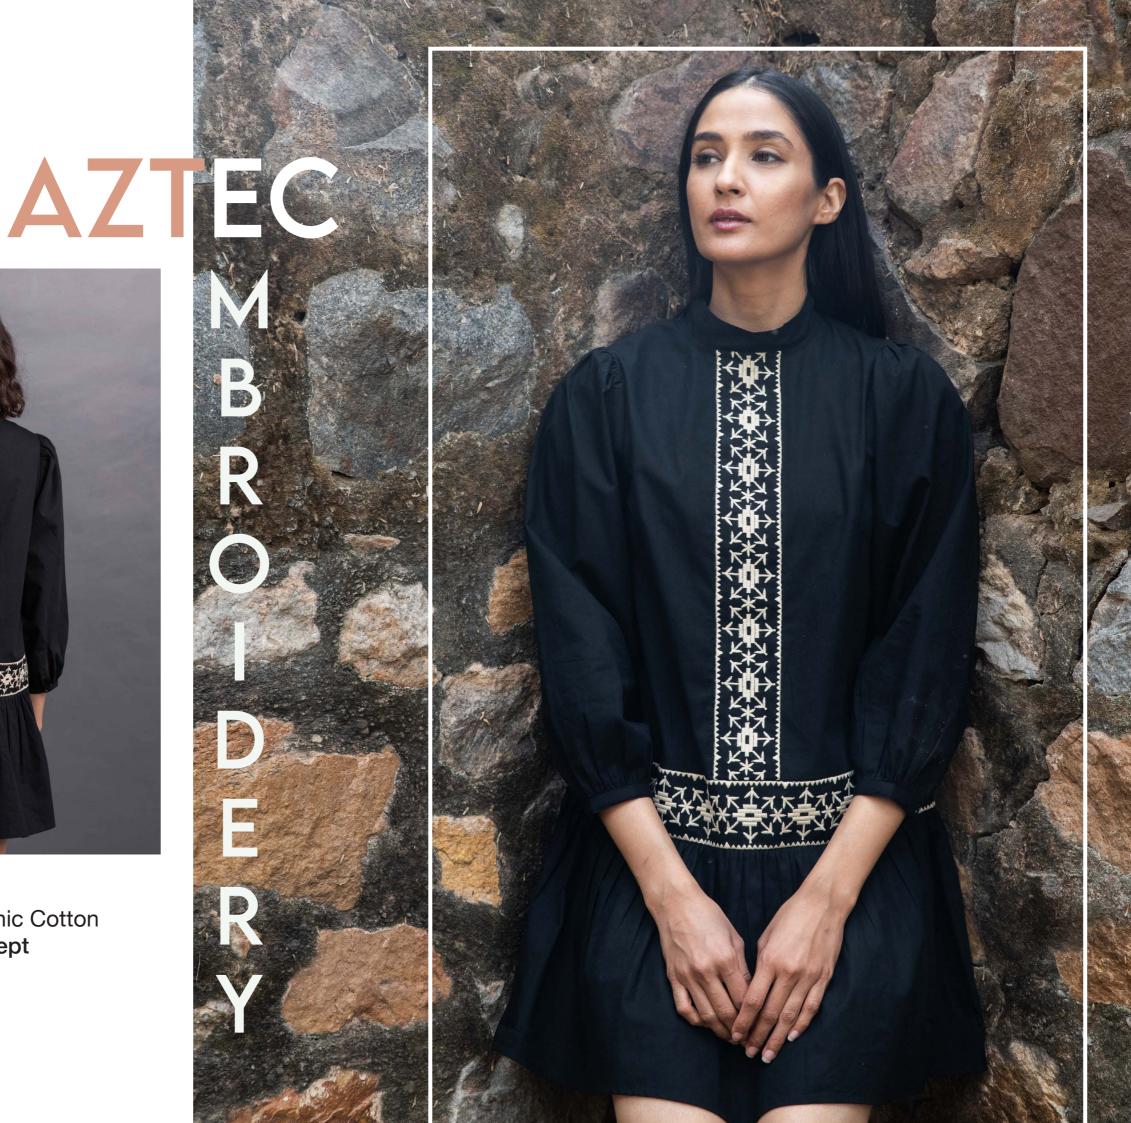

## PAINTED

Printed jacket with belt Composition - 100% Recycled polyester Original print design concept

Embroidered short dress
Composition - 100% Organic Cotton
In house embroidery concept

Surplice neckline maxi dress