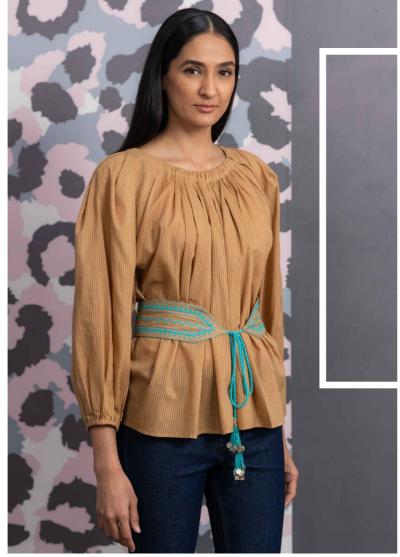

## FEMININE

V shape flounce top Composition - 100% organic cotton poplin ANIMAL PRINT

Printed shirt with placement yoke detail

Composition- 100% Eco-Vero Viscose

Original print design concept

Gathered round neck blouse with an embroidered belt.

Composition - 100% organic cotton

Shadow stripe dobby

Embroidered cutwork detail blouse with flounce Composition - 100% organic cotton poplin In house embroidery concept