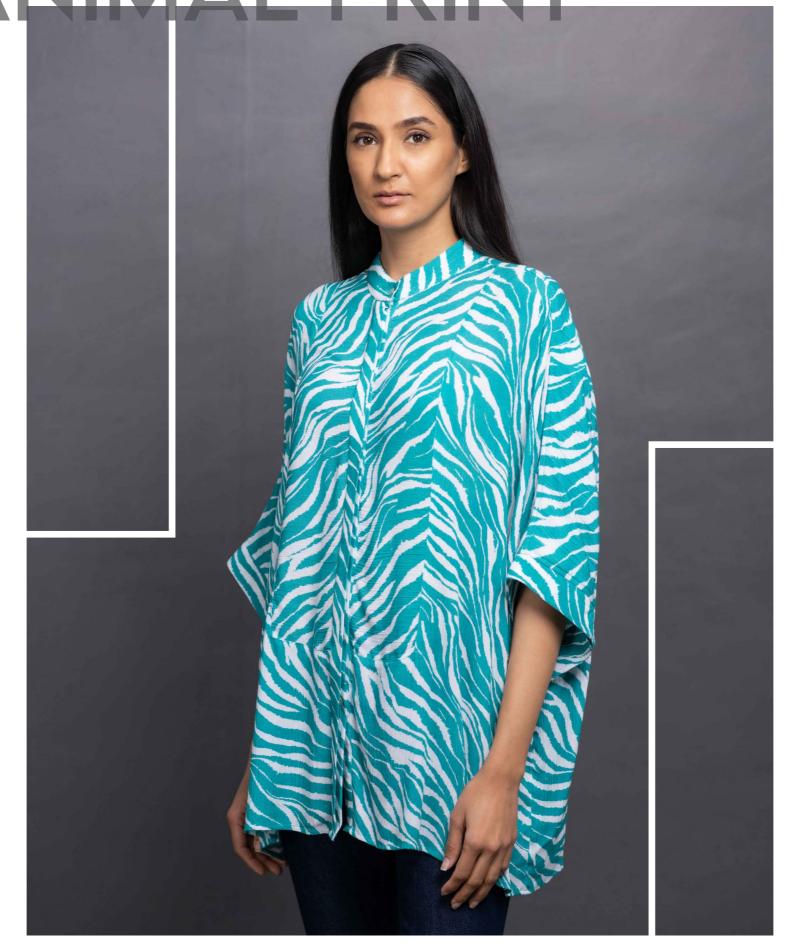

## FEMININE

V shape flounce top Composition - 100% organic cotton poplin ANIMAL PRINT

Printed shirt with placement yoke detail

Composition- 100% Eco-Vero Viscose

Original print design concept

Gathered round neck blouse with an embroidered belt.