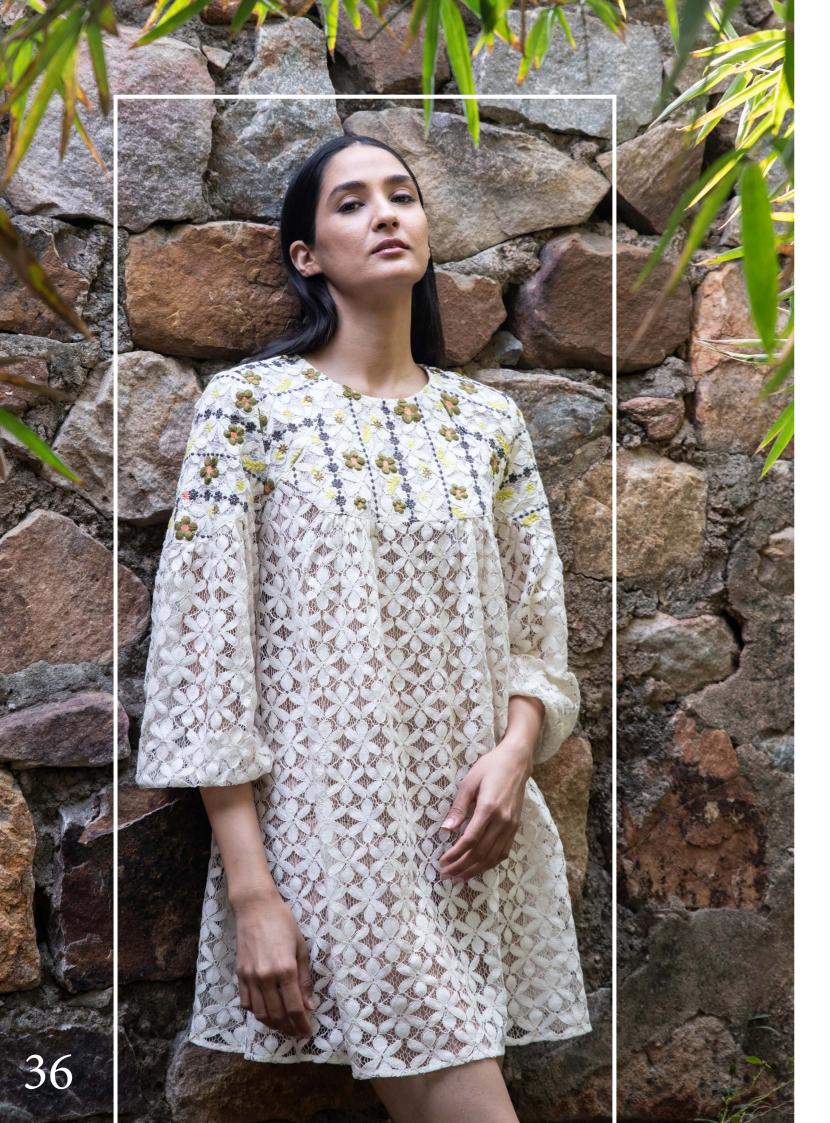

# TIED TASSELS\_

Floral embroidered peasant blouse with string details Composition - 100% organic cotton poplin In house embroidery concept

FLORAL HAZE

Lace dresses with embroidered yoke.

Composition - cotton / nylon lace

In house embroidery concept