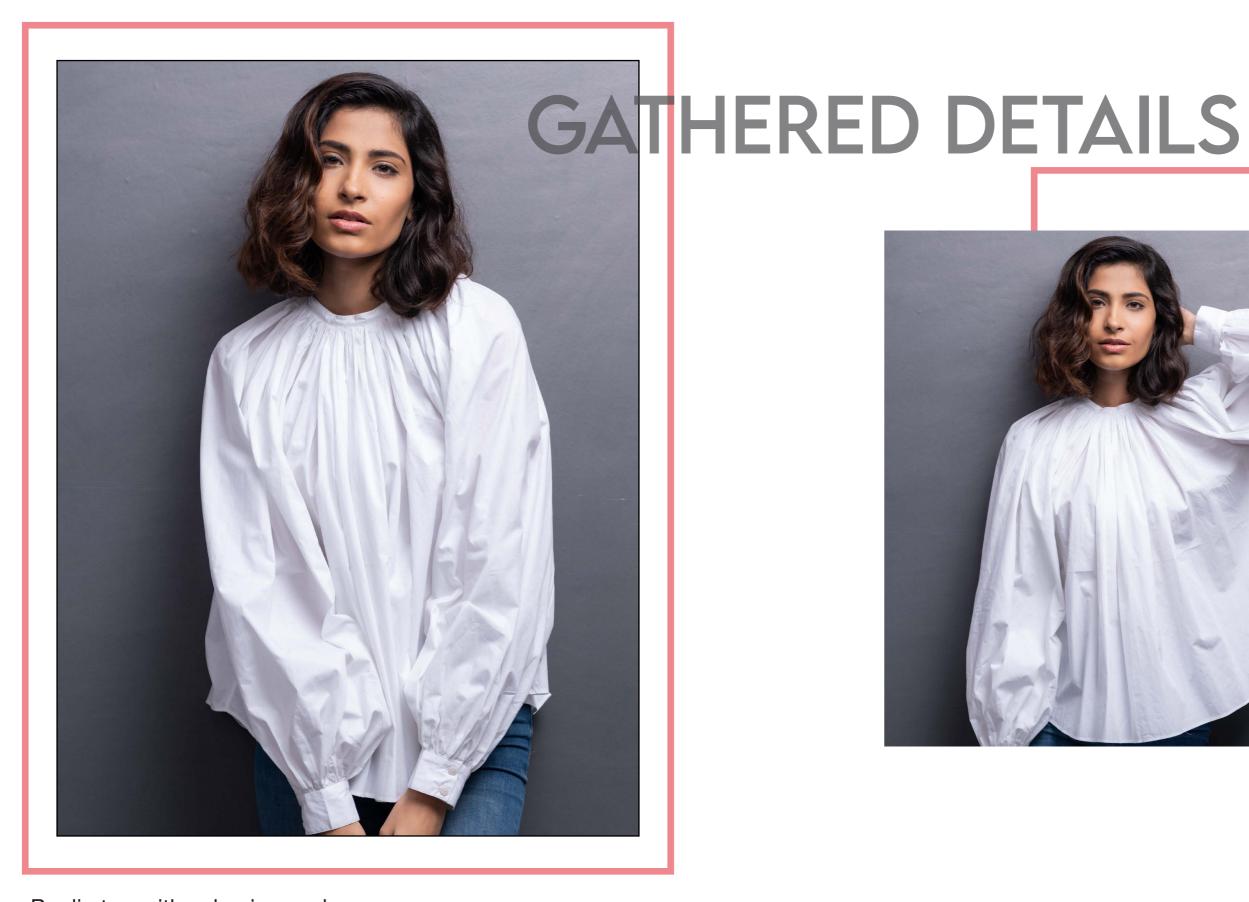

## FEMININE

V shape flounce top Composition - 100% organic cotton poplin ANIMAL PRINT

Printed shirt with placement yoke detail

Composition- 100% Eco-Vero Viscose

Original print design concept

Gathered round neck blouse with an embroidered belt.