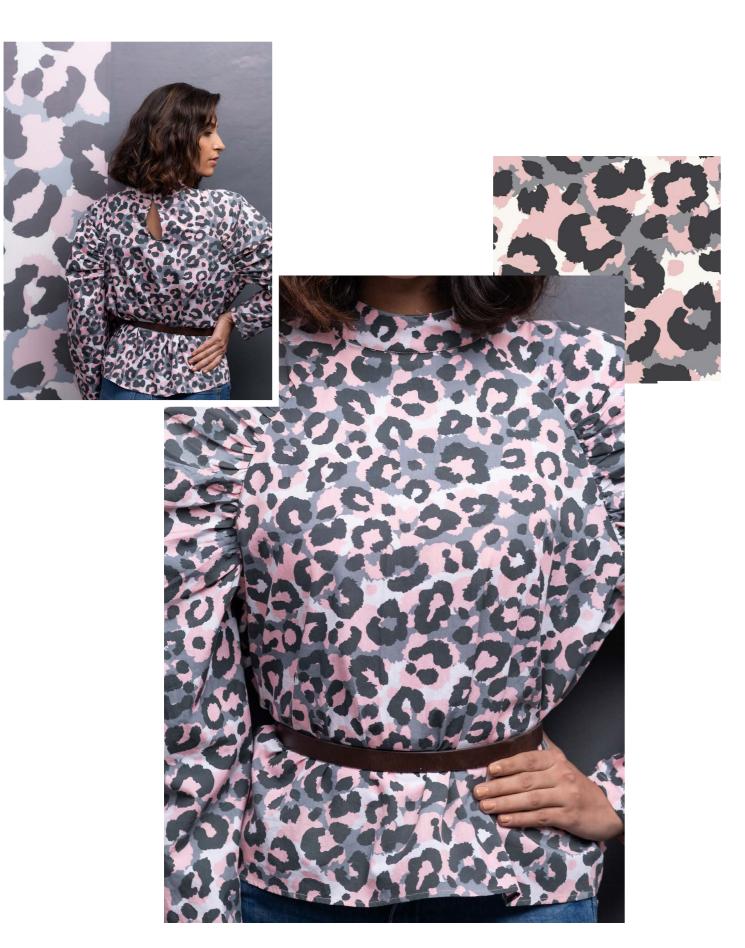

Leopard print raglan sleeve blouse Composition - 100% Organic cotton Original print concept