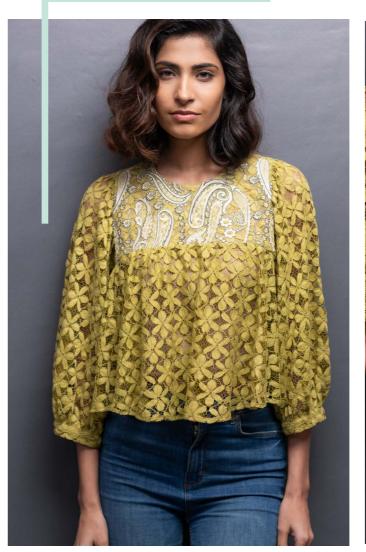

# LOUD LEO

Embroidered lace blouse Composition - Cotton nylon blend In house embroidery concept

Poplin top with voluminous sleeves Composition - 100% organic cotton

Embroidered peasant blouse with neck tie detail and volume sleeve Composition - 100% organic cotton poplin In house embroidery concept