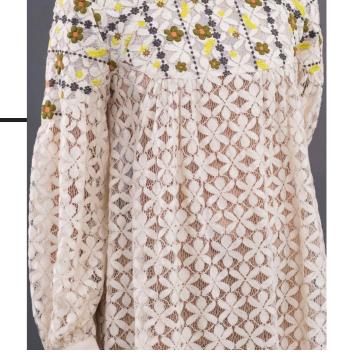

# TIED TASSELS\_

Floral embroidered peasant blouse with string details Composition - 100% organic cotton poplin In house embroidery concept

FLORAL HAZE

Lace dresses with embroidered yoke.

Composition - cotton / nylon lace

In house embroidery concept