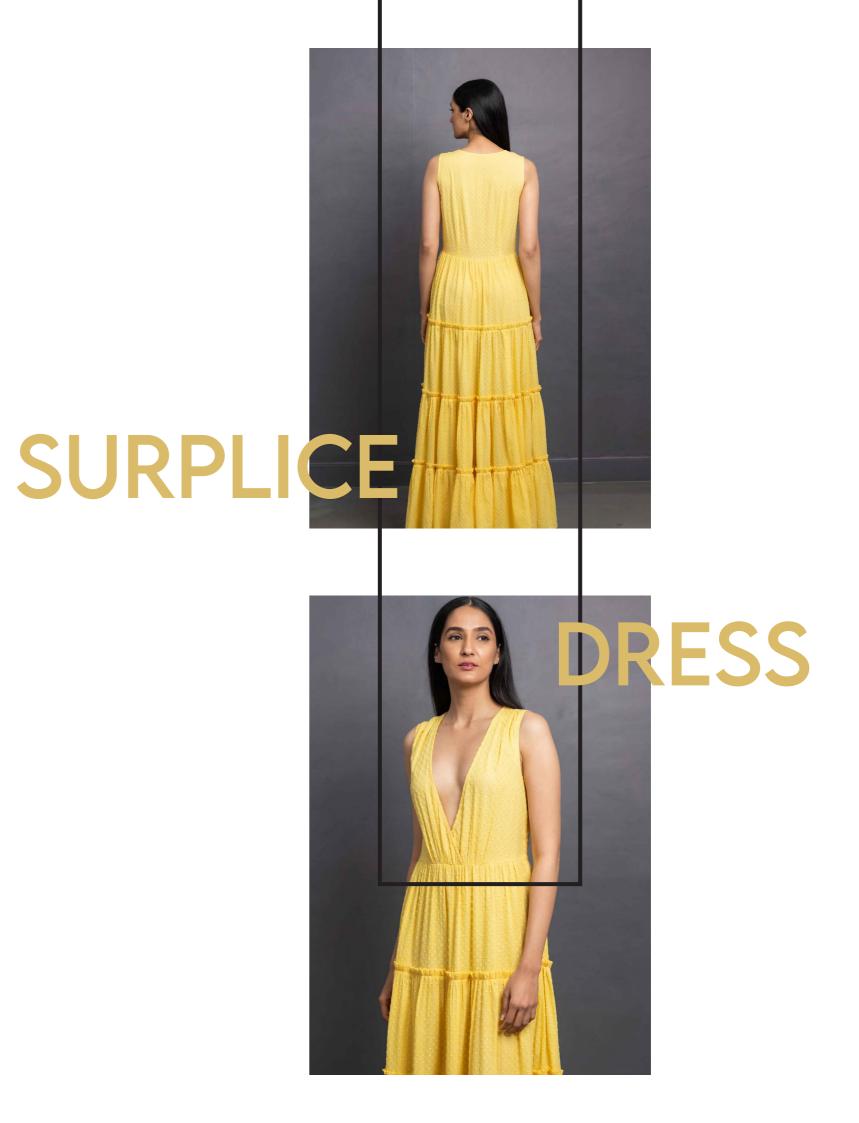

## PAINTED

Printed jacket with belt Composition - 100% Recycled polyester Original print design concept

Embroidered short dress
Composition - 100% Organic Cotton
In house embroidery concept

Surplice neckline maxi dress

Composition - 100% Organic Cotton Dobby dot

All styles are designed by our in-house team using only original prints, embroideries and laces.

Each unique design is copyrighted and the buyer has an opportunity to change anything as per need.