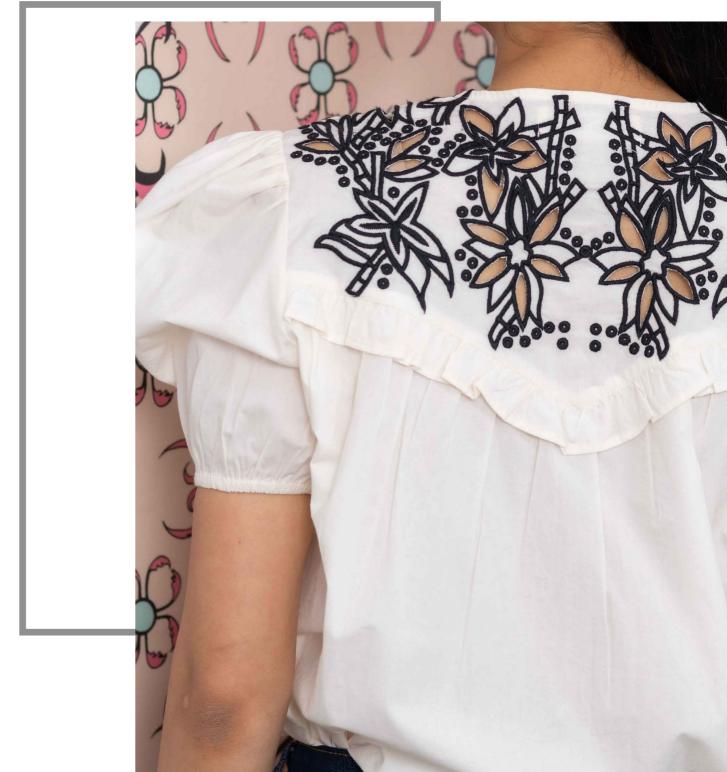

# LOUD LEO

Embroidered lace blouse Composition - Cotton nylon blend In house embroidery concept

Poplin top with voluminous sleeves Composition - 100% organic cotton

Embroidered peasant blouse with neck tie detail and volume sleeve Composition - 100% organic cotton poplin In house embroidery concept