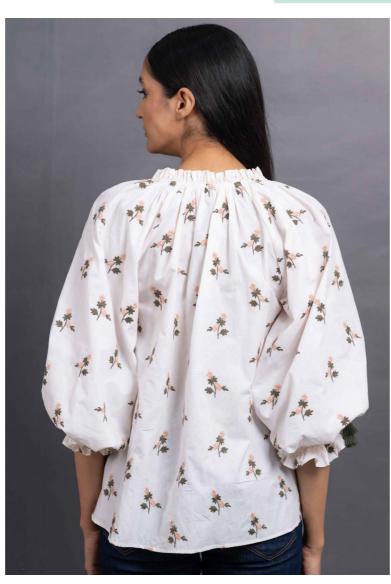

# TIED TASSELS\_

Floral embroidered peasant blouse with string details Composition - 100% organic cotton poplin In house embroidery concept

FLORAL HAZE

Lace dresses with embroidered yoke.

Composition - cotton / nylon lace

In house embroidery concept