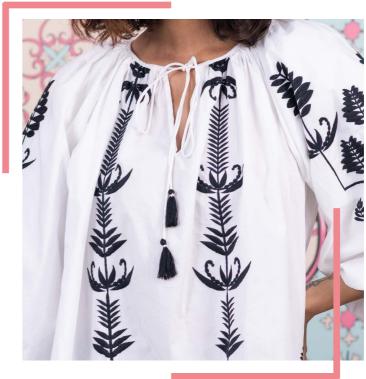

# TIED TASSELS\_

Floral embroidered peasant blouse with string details Composition - 100% organic cotton poplin In house embroidery concept

FLORAL HAZE

Lace dresses with embroidered yoke.

Composition - cotton / nylon lace