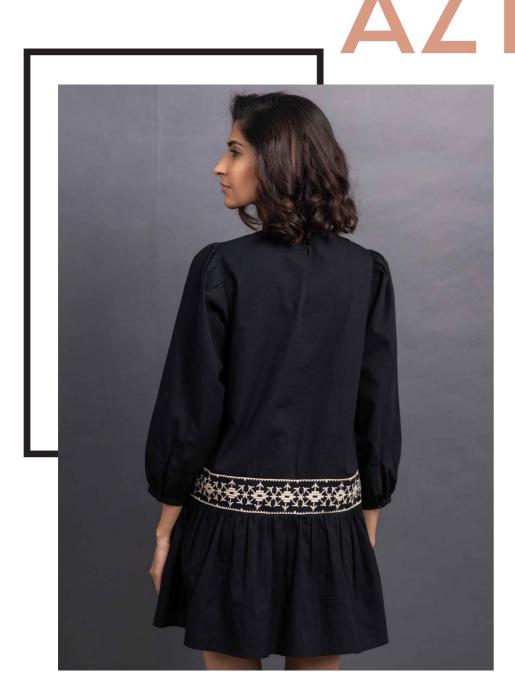

# TIED TASSELS\_

Floral embroidered peasant blouse with string details Composition - 100% organic cotton poplin In house embroidery concept

FLORAL HAZE

Lace dresses with embroidered yoke.

Composition - cotton / nylon lace