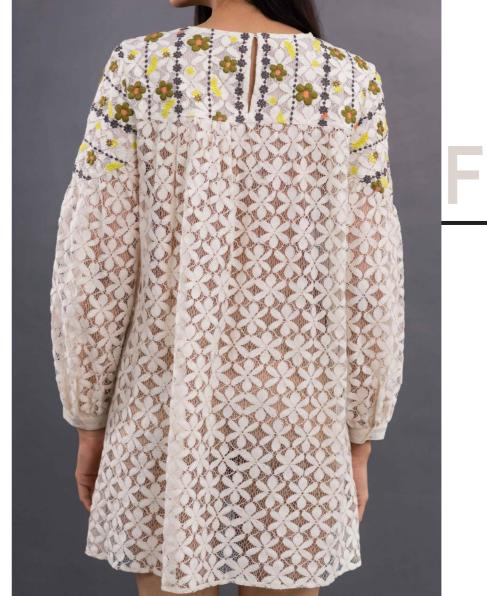

# TIED TASSELS\_

Floral embroidered peasant blouse with string details Composition - 100% organic cotton poplin In house embroidery concept

FLORAL HAZE

Lace dresses with embroidered yoke.

Composition - cotton / nylon lace

In house embroidery concept