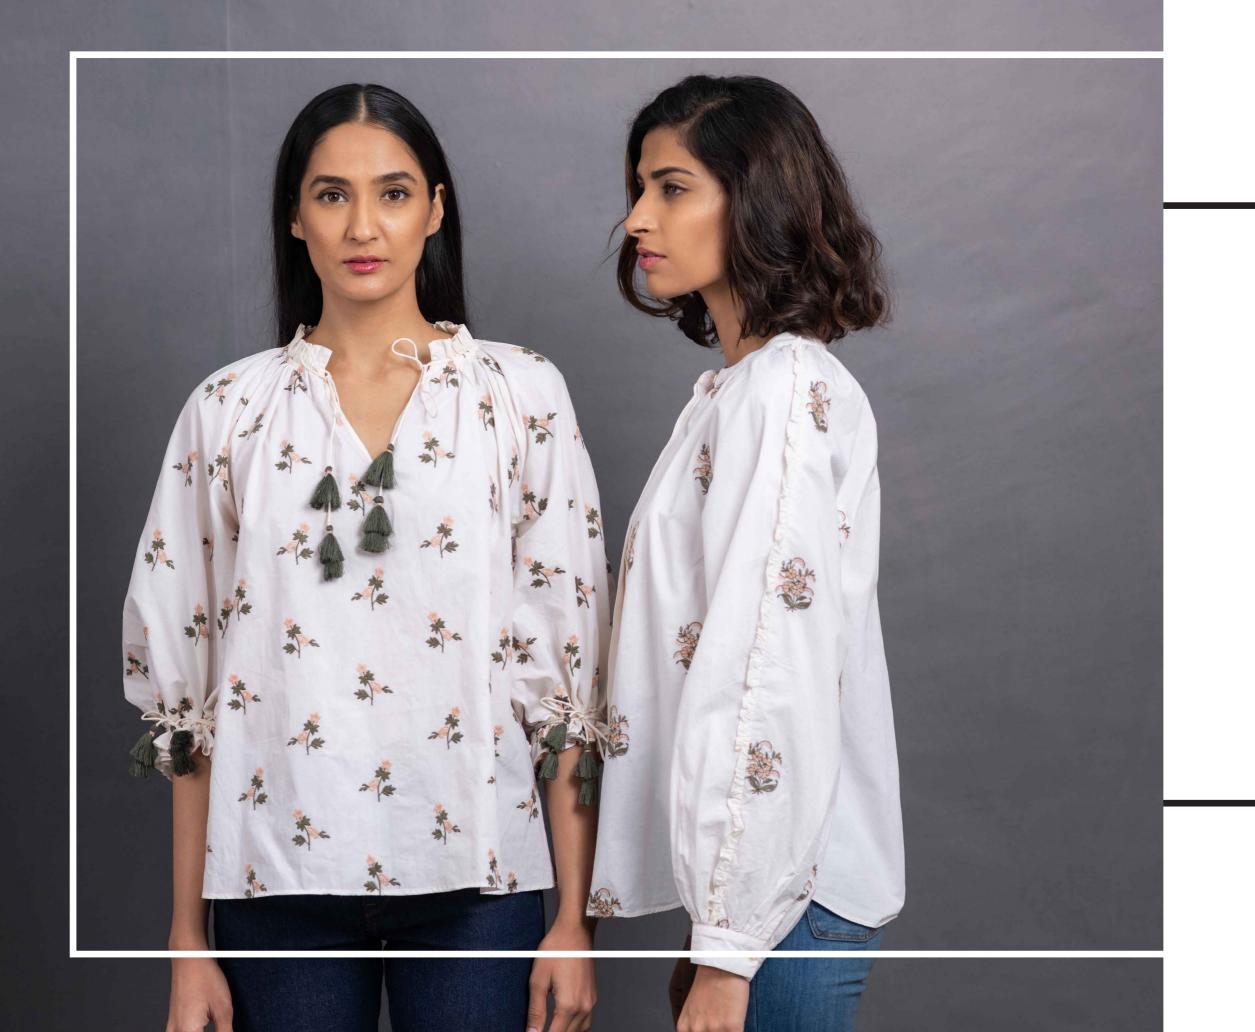

# TIED TASSELS\_

Floral embroidered peasant blouse with string details Composition - 100% organic cotton poplin In house embroidery concept

FLORAL HAZE

Lace dresses with embroidered yoke.

Composition - cotton / nylon lace

In house embroidery concept