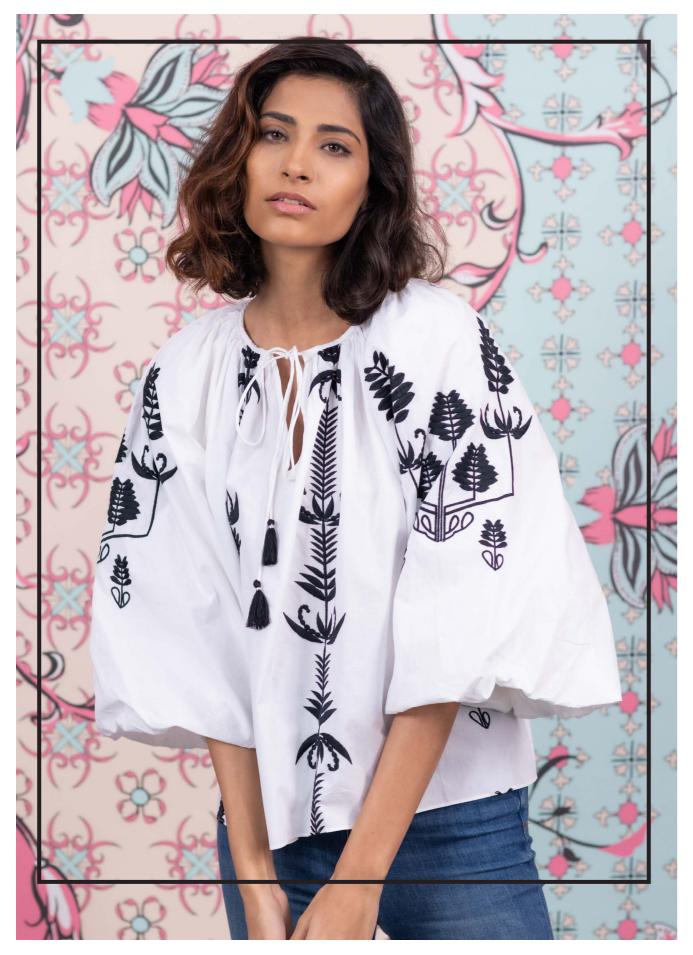

# TIED TASSELS\_

Floral embroidered peasant blouse with string details Composition - 100% organic cotton poplin In house embroidery concept

FLORAL HAZE

Lace dresses with embroidered yoke.

Composition - cotton / nylon lace