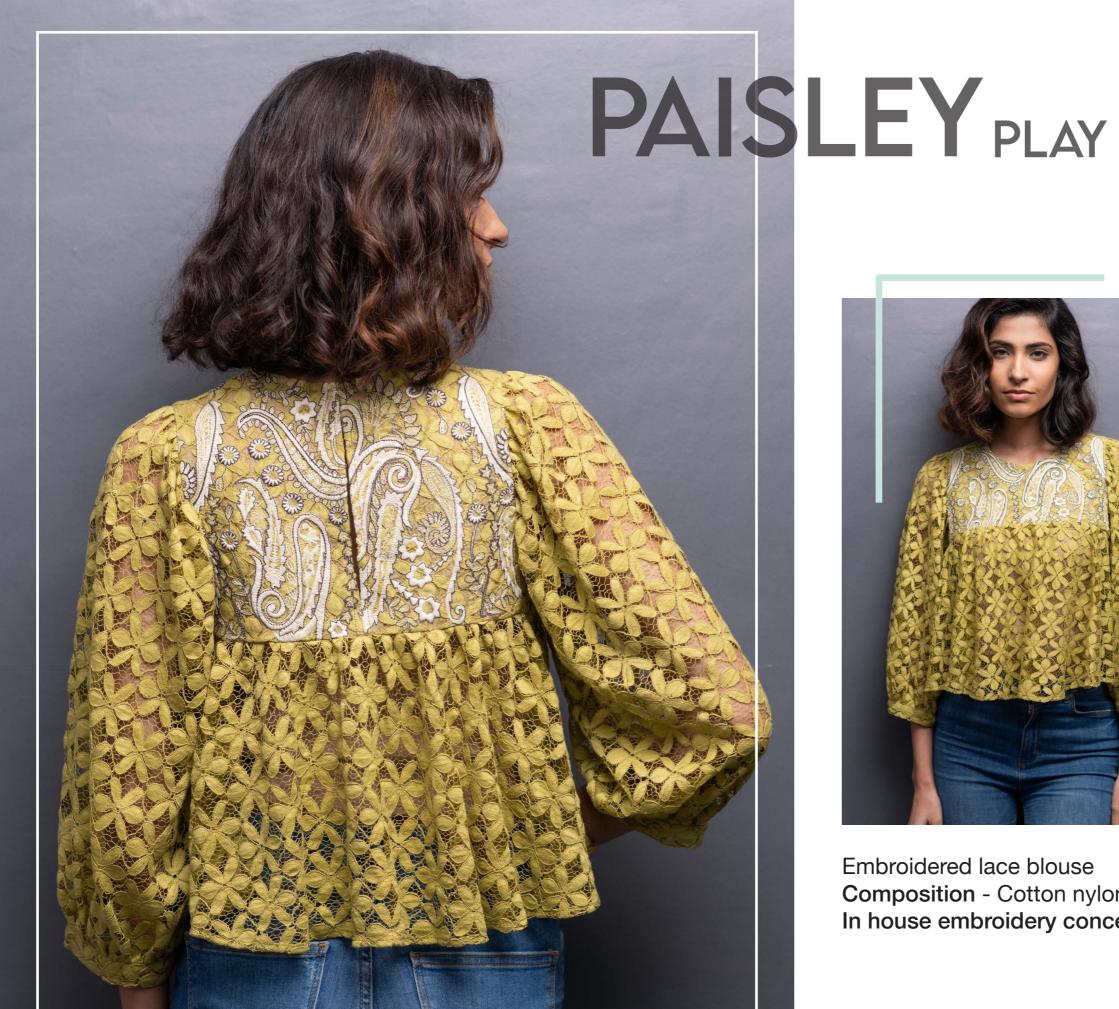

# LOUD LEO

Embroidered lace blouse Composition - Cotton nylon blend In house embroidery concept

Poplin top with voluminous sleeves Composition - 100% organic cotton

Embroidered peasant blouse with neck tie detail and volume sleeve Composition - 100% organic cotton poplin In house embroidery concept