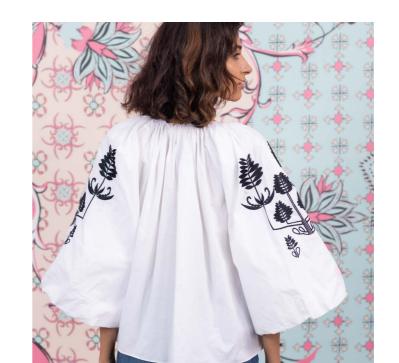

# TIED TASSELS\_

Floral embroidered peasant blouse with string details Composition - 100% organic cotton poplin In house embroidery concept

FLORAL HAZE

Lace dresses with embroidered yoke.

Composition - cotton / nylon lace