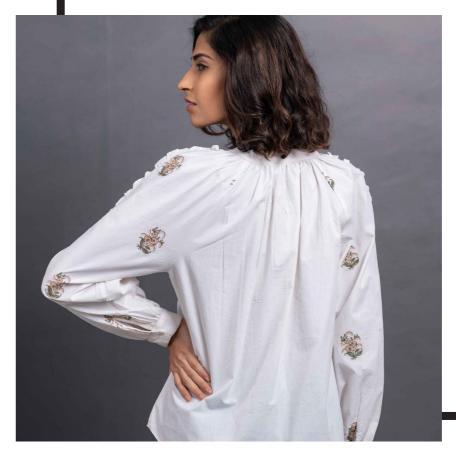

# TIED TASSELS\_

Floral embroidered peasant blouse with string details Composition - 100% organic cotton poplin In house embroidery concept

FLORAL HAZE

Lace dresses with embroidered yoke.

Composition - cotton / nylon lace