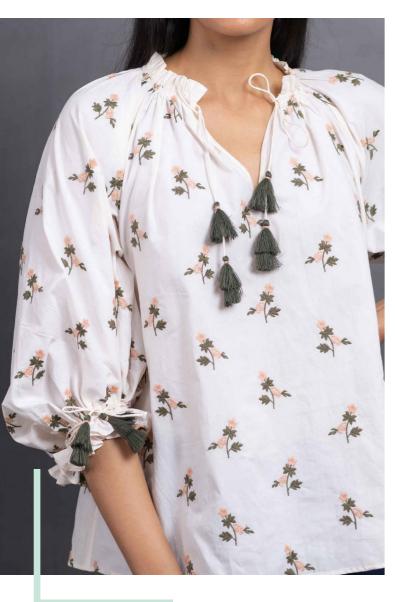

# TIED TASSELS\_

Floral embroidered peasant blouse with string details Composition - 100% organic cotton poplin In house embroidery concept

FLORAL HAZE

Lace dresses with embroidered yoke.

Composition - cotton / nylon lace

In house embroidery concept