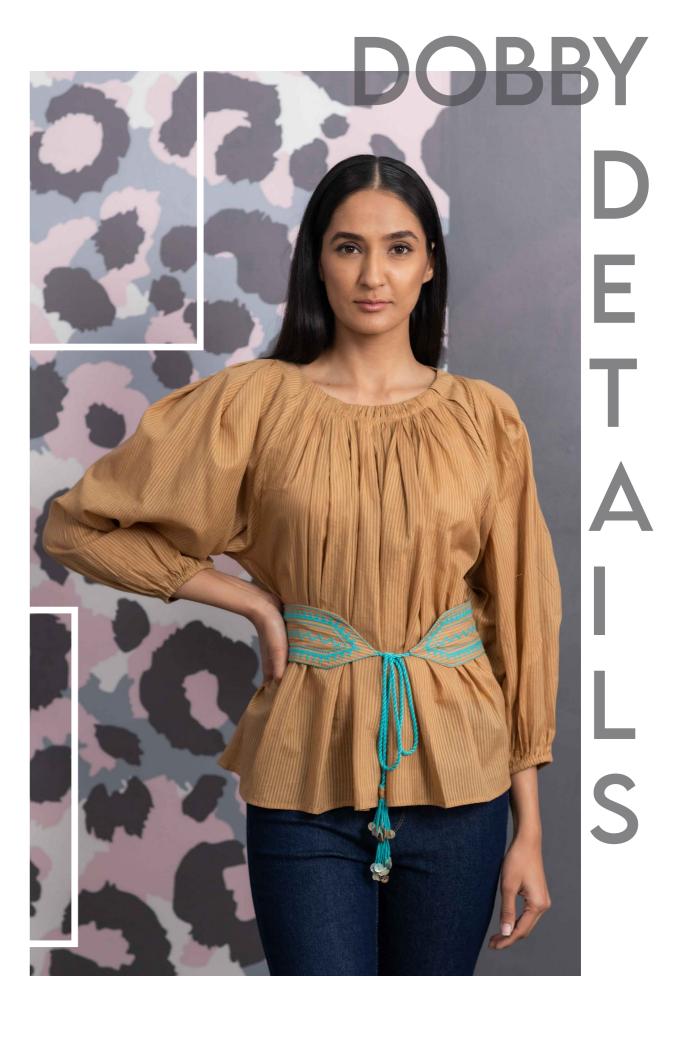

## FEMININE

V shape flounce top Composition - 100% organic cotton poplin ANIMAL PRINT

Printed shirt with placement yoke detail

Composition- 100% Eco-Vero Viscose

Original print design concept

Gathered round neck blouse with an embroidered belt.

Composition - 100% organic cotton

Shadow stripe dobby

Embroidered cutwork detail blouse with flounce Composition - 100% organic cotton poplin In house embroidery concept