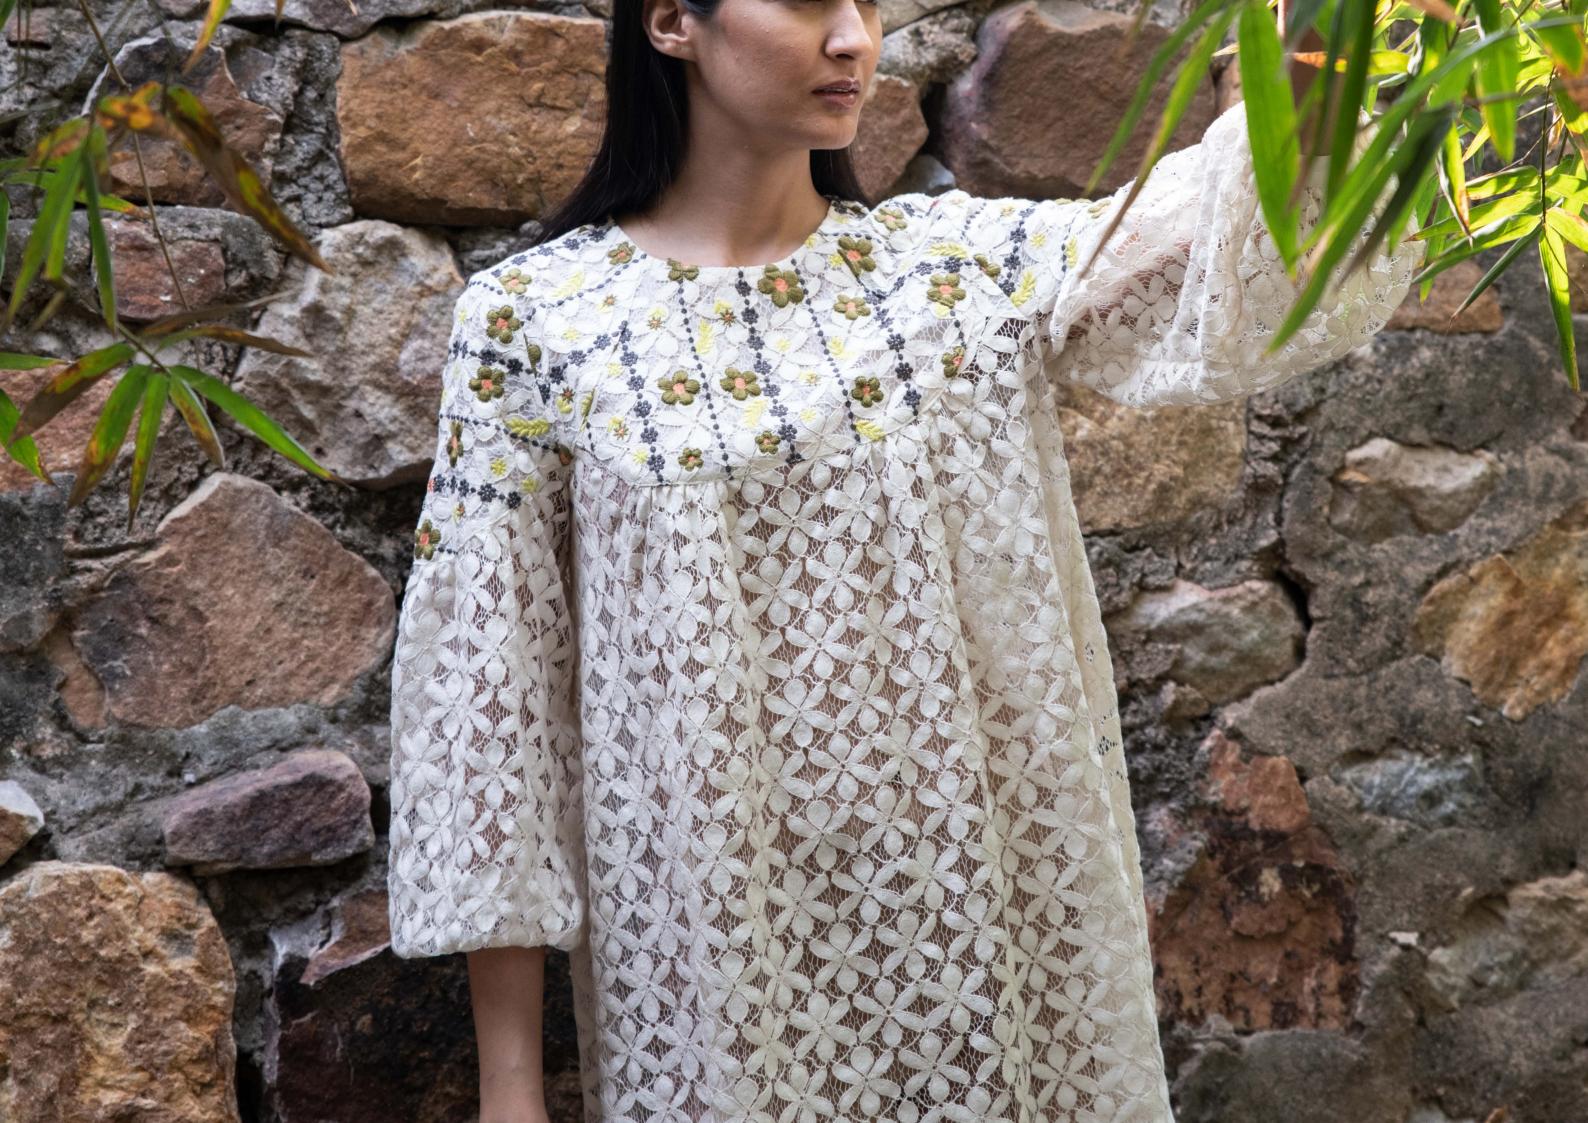

# TIED TASSELS\_

Floral embroidered peasant blouse with string details Composition - 100% organic cotton poplin In house embroidery concept

FLORAL HAZE

Lace dresses with embroidered yoke.

Composition - cotton / nylon lace

In house embroidery concept