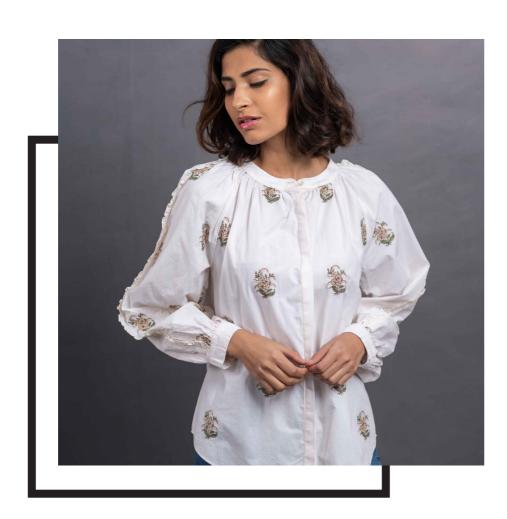

# TIED TASSELS\_

Floral embroidered peasant blouse with string details Composition - 100% organic cotton poplin In house embroidery concept

FLORAL HAZE

Lace dresses with embroidered yoke.

Composition - cotton / nylon lace