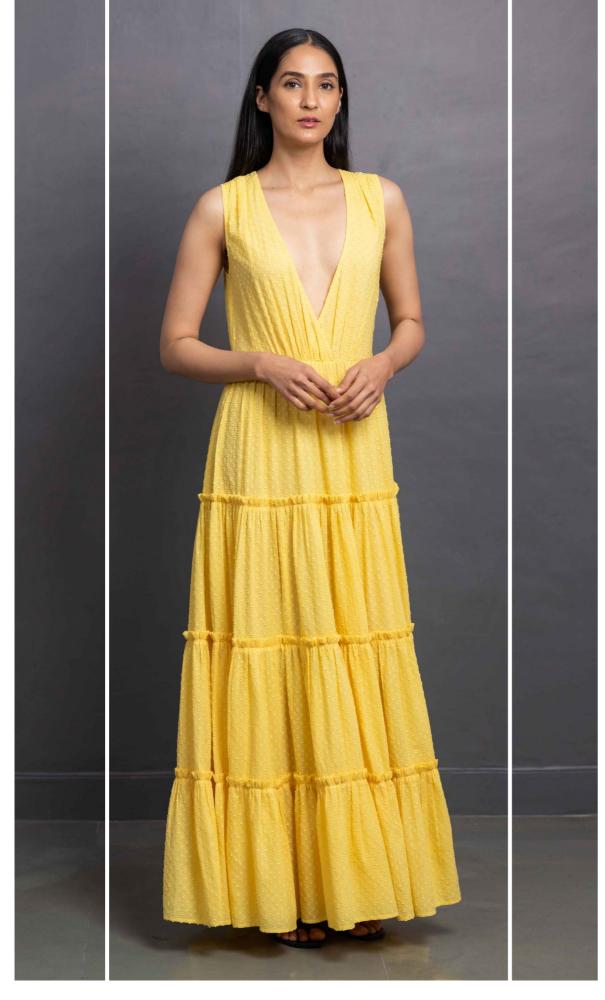

## PAINTED

Printed jacket with belt Composition - 100% Recycled polyester Original print design concept

Embroidered short dress
Composition - 100% Organic Cotton
In house embroidery concept

Surplice neckline maxi dress

Composition - 100% Organic Cotton Dobby dot

All styles are designed by our in-house team using only original prints, embroideries and laces.

Each unique design is copyrighted and the buyer has an opportunity to change anything as per need.