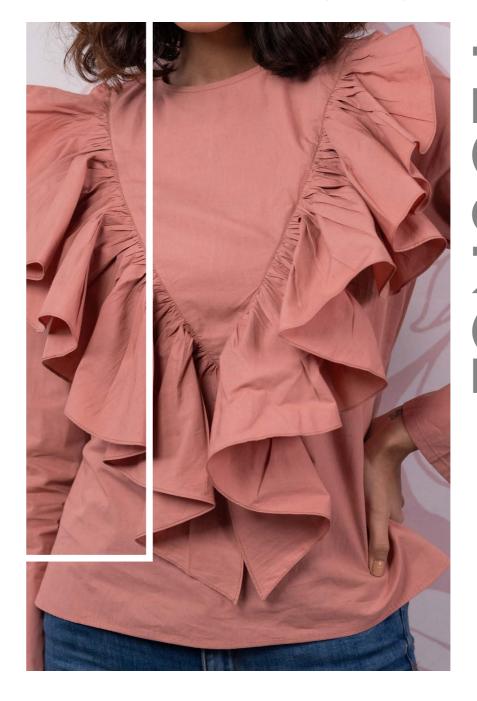

## FEMININE

V shape flounce top Composition - 100% organic cotton poplin ANIMAL PRINT

Printed shirt with placement yoke detail

Composition- 100% Eco-Vero Viscose

Original print design concept

Gathered round neck blouse with an embroidered belt.