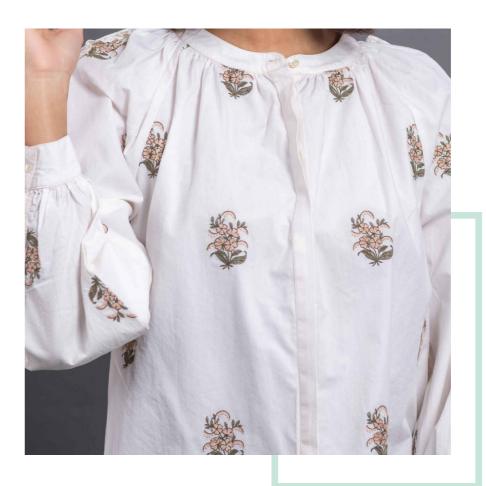

# TIED TASSELS\_

Floral embroidered peasant blouse with string details Composition - 100% organic cotton poplin In house embroidery concept

FLORAL HAZE

Lace dresses with embroidered yoke.

Composition - cotton / nylon lace

In house embroidery concept