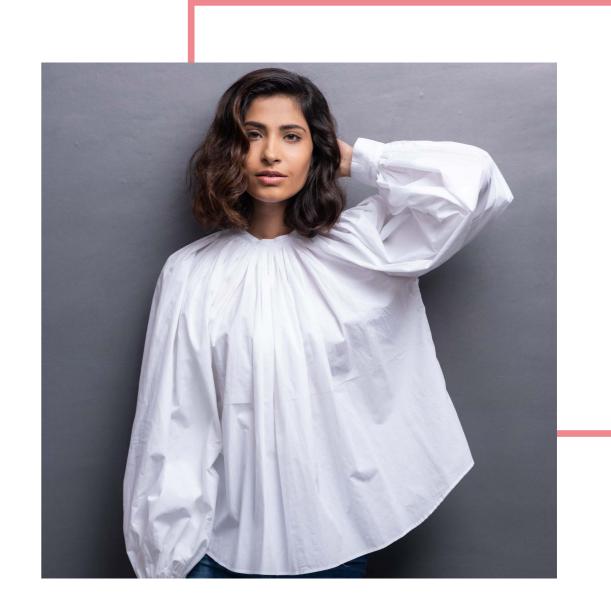

## FEMININE

V shape flounce top Composition - 100% organic cotton poplin ANIMAL PRINT

Printed shirt with placement yoke detail

Composition- 100% Eco-Vero Viscose

Original print design concept

Gathered round neck blouse with an embroidered belt.