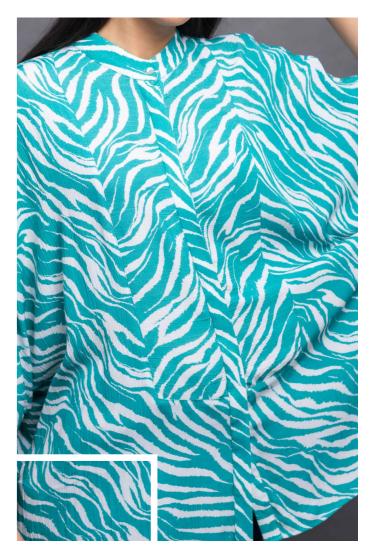

## FEMININE

V shape flounce top Composition - 100% organic cotton poplin ANIMAL PRINT

Printed shirt with placement yoke detail

Composition- 100% Eco-Vero Viscose

Original print design concept

Gathered round neck blouse with an embroidered belt.