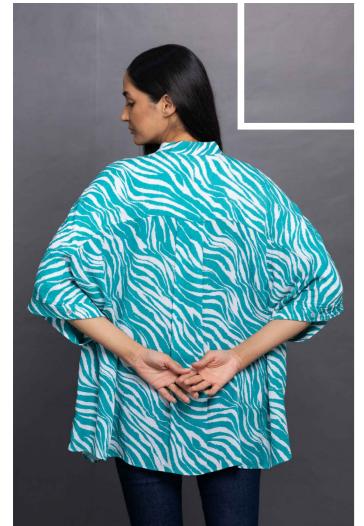

## FEMININE

V shape flounce top Composition - 100% organic cotton poplin ANIMAL PRINT

Printed shirt with placement yoke detail

Composition- 100% Eco-Vero Viscose

Original print design concept

Gathered round neck blouse with an embroidered belt.